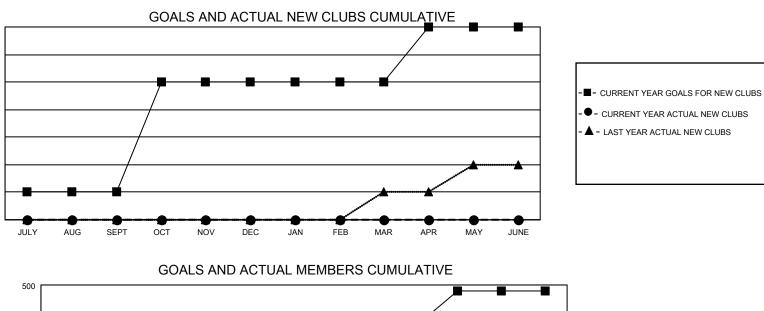

## GMT MONTHLY MEMBERSHIP PROGRESS REPORT Results as of: 9/30/2023

Multiple District 5

LOCATION: NORTH DAKOTA

GMT: OPEN

GMT CA NA

| Clubs<br>RESULTS FOR 2023-2024 |   |   |   | Members<br>RESULTS FOR 2023-2024 |     |     |     |  |  |
|--------------------------------|---|---|---|----------------------------------|-----|-----|-----|--|--|
|                                |   |   |   |                                  |     |     |     |  |  |
| JULY/AUG/SEPT                  | 1 | 0 | 0 | JULY/AUG/SEPT                    | 111 | 125 | 106 |  |  |
| OCT/NOV/DEC                    | 4 | 0 | 0 | OCT/NOV/DEC                      | 117 | 0   | 0   |  |  |
| JAN/FEB/MAR                    | 0 | 0 | 0 | JAN/FEB/MAR                      | 124 | 0   | 0   |  |  |
| APR/MAY/JUNE                   | 2 | 0 | 0 | APR/MAY/JUNE                     | 127 | 0   | 0   |  |  |