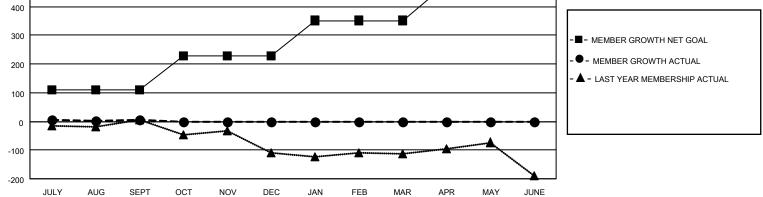

## GMT MONTHLY MEMBERSHIP PROGRESS REPORT Results as of: 9/30/2023

Multiple District 5

LOCATION: NORTH DAKOTA

GMT: OPEN

GMT CA NA

| Clubs<br>RESULTS FOR 2023-2024 |   |   |   | Members<br>RESULTS FOR 2023-2024 |     |     |     |  |  |
|--------------------------------|---|---|---|----------------------------------|-----|-----|-----|--|--|
|                                |   |   |   |                                  |     |     |     |  |  |
| JULY/AUG/SEPT                  | 1 | 0 | 0 | JULY/AUG/SEPT                    | 111 | 125 | 106 |  |  |
| OCT/NOV/DEC                    | 4 | 0 | 0 | OCT/NOV/DEC                      | 117 | 0   | 0   |  |  |
| JAN/FEB/MAR                    | 0 | 0 | 0 | JAN/FEB/MAR                      | 124 | 0   | 0   |  |  |
| APR/MAY/JUNE                   | 2 | 0 | 0 | APR/MAY/JUNE                     | 127 | 0   | 0   |  |  |